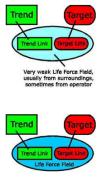

# Study the following diagrams carefully!

This is the diagram of a typical magical operation that lacks the supply of life force, usually because the operator is unaware of the importance of life force. Some life force is drawn from the surroundings or from the operator. Results are possible. This type operation has a high rate of failure!