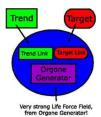

Same magical operation, with a continuous supply of massive amounts of life force from a Welz Chi Generator®! The continuous supply of life force keeps the projected trend energies going. Results can come fast. Success can be possible also in situations where everything else seems to fail! Reliable Results!