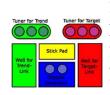

this type operation.

Diagram of the RAD 2400 HD Orgone Radionics<sup>™</sup> Device with separate Trend- and Target settings as well as a built-in Heavy Duty Welz Chi Generator®. More precision and direction. Results can come fast. Success can be possible also in very difficult situations where everything else seems to fail!

The Power Radionics<sup>™</sup> Programs go beyond mere trend- and target settings by including basic action, alternative target (can be used for grounding in case of repercussion) and trend in the environment. It is digitally connected with a Welz Chi Generator® for powerful action! It is extremely flexible and successful!