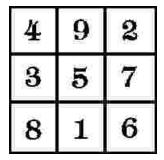

The talisman that I have chosen for you to make has been around for at least 1900 years. It is the famous Sator Arepo talisman. Many people have appreciated it because of its manifold powers that its inscription connects with.

The Sator Arepo Talisman, its effects, its history.

The Sator Arepo talisman is a letter talisman. It has five rows of letters that are arranged in a regular way.

This talisman is truly a 'classic' among the talismans of the Western tradition. Nobody can say exactly where it came from. Some assume that it is an early Christian magic formula. Others say that it originated in the Gnostic school of Marcion.