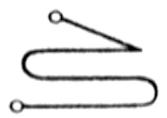

# Study the following diagrams carefully!

This is the diagram of a typical magical operation that lacks the supply of life force, usually because the operator is unaware of the importance of life force. Some life force is drawn from the surroundings or from the operator. Results are possible. This type operation has a high rate of failure!

The same magical operation as above, when performed by a knowledgeable magician who supplies the operation with life force, either his own using various practices or by killing a chicken or other animal. Good results!