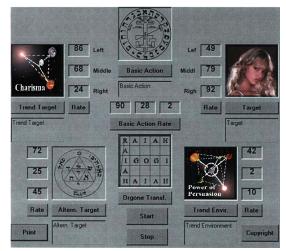

this type operation.

Diagram of the RAD 2400 HD Orgone Radionics<sup>™</sup> Device with separate Trend- and Target settings as well as a built-in Heavy Duty Welz Chi Generator®. More precision and direction. Results can come fast. Success can be possible also in very difficult situations where everything else seems to fail!

The Power Radionics<sup>™</sup> Programs go beyond mere trend- and target settings by including basic action, alternative target (can be used for grounding in case of repercussion) and trend in the environment. It is digitally connected with a Welz Chi Generator® for powerful action! It is extremely flexible and successful!