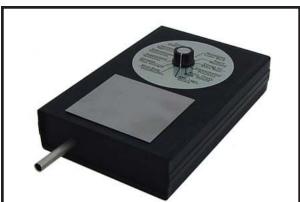

#### The JU 99 CE = Junior 99 Chi Energizer™

Small Size, ca. 5 x 2 1/4 x 1 in. The JU 99 is a bare-bones Welz Chi Generator® (orgone generator®) for individual use.

This extraordinary device contains all the essential parts of the larger orgone generators®. Its excellent qualities make it a powerful utensil for all whose budget does not allow them yet to acquire a larger, stronger, and more versatile Welz Chi Generator® and who are very serious about bringing the magic of success into their lives and who are ready to work on decisive changes towards prosperity, satisfying relationships, self-confidence, peace of mind and happiness.

For the entry level, the JU 99 CE is excellent for basic energy and relaxation work and to get acquainted with life force technologies. It is easy to use for any person and it can be the most important utensil in every household.

You can more than triple its output and enhance energy transfer with the new Power Booster with Transfer Disk (PBT 2400). For energy transfer, use the Transfer Couple TD 99. This way, you can receive the energy without loss, whether you are just a few blocks away from your home or half around the globe!

In addition to that, any radionics device that you put into the life force field of a JU 99 CE or any other Welz Chi Generator® will naturally be more effective. It becomes then a Power Radionics<sup>TM</sup> device that is boosted with life force. You can use it continuously, day and night, 7 - 24, when using the AC - DC - adapter. No dependence on expensive 9 Volt batteries! Battery option available, if required.

Silver tubing for output: Silver is a favorite of all professionals, when it comes to energizing the body.

7.83 Hz Frequency Setting: The "Schumann Resonance", or Earth Frequency, is a favorite setting for universal purpose: According to brain wave experts, this frequency has additional multiple advantages: overcoming jet lag, counteracting mind control, easier learning, precision, and more.