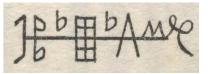

The talisman that I have chosen for you to make has been around for at least 1900 years. It is the famous Sator Arepo talisman. Many people have appreciated it because of its manifold powers that its inscription connects with.

The Sator Arepo Talisman, its effects, its history.

The Sator Arepo talisman is a letter talisman. It has five rows of letters that are arranged in a regular way.

This talisman is truly a 'classic' among the talismans of the Western tradition. Nobody can say exactly where it came from. Some assume that it is an early Christian magic formula. Others say that it originated in the Gnostic school of Marcion.

The talisman has general purpose. People a few centuries ago claimed that it helps discover witches and protect against them, for no witch can stay in the same room where this talisman is. In the book, The Egyptian Secrets of Albertus Magnus, you find another reference to this talisman. There the author claims that you can extinguish a fire when you throw into the flames a tin plate that has this square engraved. This recipe obviously has a hidden meaning rather than a literal one. You find such hidden meanings in many of the old magical books, or grimoires. The hidden meaning in this previous statement is the following: the talisman can calm down anger and rage (fire), especially when it is sent off with an attitude of benevolence and optimism. You find the reference to benevolence and optimism in the statement about the metal, tin. Tin is ruled by Jupiter, the planet that brings benevolence and optimism into our lives. Engrave the Sator Arepo talisman on a tin disk and it will help you control anger and rage, your own or of people with which you are dealing. It will calm down a hot temper.