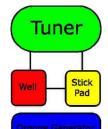

this type operation.

Diagram of the RAD 2400 HD Orgone Radionics<sup>™</sup> Device with separate Trend- and Target settings as well as a built-in Heavy Duty Welz Chi Generator®. More precision and direction. Results can come fast. Success can be possible also in very difficult situations where everything else seems to fail!