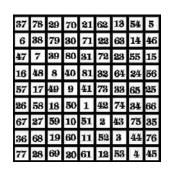

The talisman that I have chosen for you to make has been around for at least 1900 years. It is the famous Sator Arepo talisman. Many people have appreciated it because of its manifold powers that its inscription connects with.

The Sator Arepo Talisman, its effects, its history.

The Sator Arepo talisman is a letter talisman. It has five rows of letters that are arranged in a regular way.

This talisman is truly a 'classic' among the talismans of the Western tradition. Nobody can say exactly where it came from. Some assume that it is an early Christian magic formula. Others say that it originated in the Gnostic school of Marcion.

The talisman has general purpose. People a few centuries ago claimed that it helps discover witches and protect against them, for no witch can stay in the same room where this talisman is. In the book, The Egyptian Secrets of Albertus Magnus, you find another reference to this talisman. There the author claims that you can extinguish a fire when you throw into the flames a tin plate that has this square engraved. This recipe obviously has a hidden meaning rather than a literal one. You find such hidden meanings in many of the old magical books, or grimoires. The hidden meaning in this previous statement is the following: the talisman can calm down anger and rage (fire), especially when it is sent off with an attitude of benevolence and optimism. You find the reference to benevolence and optimism in the statement about the metal, tin. Tin is ruled by Jupiter, the planet that brings benevolence and optimism into our lives. Engrave the Sator Arepo talisman on a tin disk and it will help you control anger and rage, your own or of people with which you are dealing. It will calm down a hot temper.

Traditionally this talisman had the reputation of bringing good luck and love. Modern magicians recognized it to give slight telepathic capabilities, mainly by virtue of its power to intensify thoughts and bringing thoughts closer to the material plane. This characteristic explains the old formula concerning this talisman: *Hold the talisman in your right hand while wishing something intensely. The wish will be fulfilled!* 

I like to give the talisman to my students, because it helps penetrate magical and mystical secrets with ease. The difficulties that may arise from too fast a progress in magical sciences will likely not occur to the student who carries this talisman. It allows you to get more and more in tune with the energies of the universe.

Another characteristic of this talisman is important to mention. It protects the person who carries it against attack. This is so because the attacker

sees his or her own meanness in the carrier of the talisman who is object of the attack. Consequently the attacker gets scared and stops scheming.

The arrangement of the letters in this talisman shows some karmic correlations. It is a talisman that helps the carrier to modify karma.

Coming from a Gnostic school of the first century CE, the words are Latin, and so are the letters. I have run across many "explanations" of the virtues of this talisman that were based on Hebrew lettering and corresponding cabalistic principles. Usually these explanations tried to "prove" some point such as the exclusive validity of some metaphysical school. My good education prevents me from expressing in writing the thoughts that I have about such manipulations.

The talisman is at the beginning of many metaphysical systems. Probably this is so because the talisman represents the *as above so below* in some manner. It can bring the carrier in tune with his or her cosmic mission and with cosmic responsibilities.