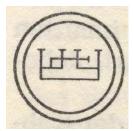

The talisman that I have chosen for you to make has been around for at least 1900 years. It is the famous Sator Arepo talisman. Many people have appreciated it because of its manifold powers that its inscription connects with.

The Sator Arepo Talisman, its effects, its history.

The Sator Arepo talisman is a letter talisman. It has five rows of letters that are arranged in a regular way.

This talisman is truly a 'classic' among the talismans of the Western tradition. Nobody can say exactly where it came from. Some assume that it is an early Christian magic formula. Others say that it originated in the Gnostic school of Marcion.