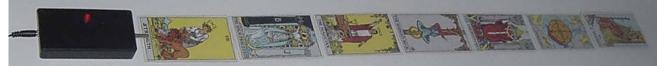

## HOW TO SET UP A TAROT SPELL

For a spell you can set up the Tarot cards in two ways. The first method is to lay out the card after card, starting from the front end of the Welz Chi Generator or, if you still do not have one, from where you are standing (if on the floor) or sitting (if the layout is on the table). Usually, you put the link to the target with the last card of the layout. Some of the positions may be stacks of two, three, or four cards, rather than single cards. The second method consists of stacking the cards, and putting the stack standing between the output of the Welz Chi Generator and the structural link to the target. If cards branch to the side such as in some of the love spells, you slide the side cards a bit into the stack so that their position is evident.

#### Arrangement #1

The following is a spell for success in business. It will serve as an example of how to set up the cards in front of the Welz Chi Generator.

First you set up the Welz Chi Generator. About two inches in front of the output pipe of the generator, you put the first card, which in our case is the card #8 of the major Arcana: STRENGTH (VIII). Put the card down face up, with the bottom of the card closest to the output of the EPG and the top of the card on the far end. This is the upright position of a card. When a card is reversed, you put it down with the top end closer to the output pipe.

Tarot cards in typical spell arrangement in front of a JU 99 CE