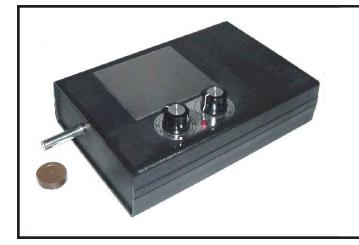

#### The JU 99 CE = Junior 99 Chi Energizer™

Small Size, ca. 5 x 2 1/4 x 1 in. The JU 99 is a bare-bones Welz Chi Generator® (orgone generator®) for individual use.

This extraordinary device contains all the essential parts of the larger orgone generators®. Its excellent qualities make it a powerful utensil for all whose budget does not allow them yet to acquire a larger, stronger, and more versatile Welz Chi Generator® and who are very serious about bringing the magic of success into their lives and who are ready to work on decisive changes towards prosperity, satisfying relationships, self-confidence, peace of mind and happiness.

You can more than triple its output and enhance energy transfer with the new Power Booster with Transfer Disk (PBT 2400). For energy transfer, use the Transfer Couple TD 99. This way, you can receive the energy without loss, whether you are just a few blocks away from your home or half around the globe!