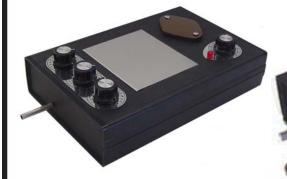

#### The JU 99 CE = Junior 99 Chi Energizer™

Small Size, ca. 5 x 2 1/4 x 1 in. The JU 99 is a bare-bones Welz Chi Generator® (orgone generator®) for individual use.

This extraordinary device contains all the essential parts of the larger orgone generators®. Its excellent qualities make it a powerful utensil for all whose budget does not allow them yet to acquire a larger, stronger, and more versatile Welz Chi Generator® and who are very serious about bringing the magic of success into their lives and who are ready to work on decisive changes towards prosperity, satisfying relationships, self-confidence, peace of mind and happiness.

You can more than triple its output and enhance energy transfer with the new Power Booster with Transfer Disk (PBT 2400). For energy transfer, use the Transfer Couple TD 99. This way, you can receive the energy without loss, whether you are just a few blocks away from your home or half around the globe!