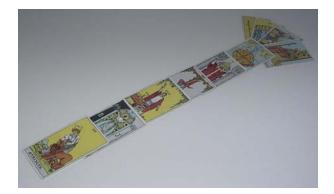

## HOW TO SET UP A TAROT SPELL

For a spell you can set up the Tarot cards in two ways. The first method is to lay out the card after card, starting from the front end of the Welz Chi Generator or, if you still do not have one, from where you are standing (if on the floor) or sitting (if the layout is on the table). Usually, you put the link to the target with the last card of the layout. Some of the positions may be stacks of two, three, or four cards, rather than single cards. The second method consists of stacking the cards, and putting the stack standing between the output of the Welz Chi Generator and the structural link to the target. If cards branch to the side such as in some of the love spells, you slide the side cards a bit into the stack so that their position is evident.

#### Arrangement #1

The following is a spell for success in business. It will serve as an example of how to set up the cards in front of the Welz Chi Generator.

First you set up the Welz Chi Generator. About two inches in front of the output pipe of the generator, you put the first card, which in our case is the card #8 of the major Arcana: STRENGTH (VIII). Put the card down face up, with the bottom of the card closest to the output of the EPG and the top of the card on the far end. This is the upright position of a card. When a card is reversed, you put it down with the top end closer to the output pipe.

Tarot cards in typical spell arrangement in front of a JU 99 CE