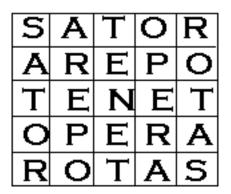

The talisman that I have chosen for you to make has been around for at least 1900 years. It is the famous Sator Arepo talisman. Many people have appreciated it because of its manifold powers that its inscription connects with.

The Sator Arepo Talisman, its effects, its history.

The Sator Arepo talisman is a letter talisman. It has five rows of letters that are arranged in a regular way.

This talisman is truly a 'classic' among the talismans of the Western tradition. Nobody can say exactly where it came from. Some assume that it is an early Christian magic formula. Others say that it originated in the Gnostic school of Marcion.

The talisman has general purpose. People a few centuries ago claimed that it helps discover witches and protect against them, for no witch can stay in the same room where this talisman is. In the book, The Egyptian Secrets of Albertus Magnus, you find another reference to this talisman. There the author claims that you can extinguish a fire when you throw into the flames a tin plate that has this square engraved. This recipe obviously has a hidden meaning rather than a literal one. You find such hidden meanings in many of the old magical books, or grimoires. The hidden meaning in this previous statement is the following: the talisman can calm down anger and rage (fire), especially when it is sent off with an attitude of benevolence and optimism. You find the reference to benevolence and optimism in the statement about the metal, tin. Tin is ruled by Jupiter, the planet that brings benevolence and optimism into our lives. Engrave the Sator Arepo talisman on a tin disk and it will help you control anger and rage, your own or of people with which you are dealing. It will calm down a hot temper.