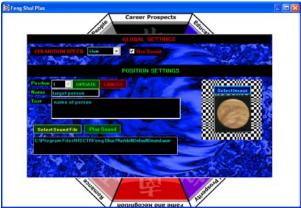

Click the position 1, and The popup gives you a series of options:

(1) You can determine the speed of the movement of the structural link to your generator

(the transfer image)

- (2) you can edit the position
- (a) by renaming it, in our case the we write "target person" and
- (b) by describing it more accurately, in our case "the planet venus.
- (3) you can select an image I selected the planet venus instead of a person. Of course such a symbol can stand for a person.
- (4) you can use sound for each position
- (6) you can show the text

can work them by holding the mouse button down at each one of the knobs and decide Once you have it all set up, you update the positions, which will lead back to the main screen.

Now load the transfer diagram by clicking on the "load transfer image" button - the popup window shows the installed transfer diagram. Of course you can also design your own transfers