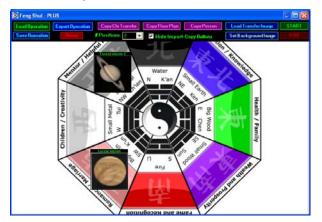

Click the position 1, and The popup gives you a series of options:

(1) You can determine the speed of the movement of the structural link to your generator

(the transfer image)

- (2) you can edit the position
- (a) by renaming it, in our case the we write "target person" and
- (b) by describing it more accurately, in our case "the planet venus.
- (3) you can select an image I selected the planet venus instead of a person. Of course such a symbol can stand for a person.
- (4) you can use sound for each position
- (6) you can show the text

Naturally, you can run on two directions simultaneously. This is already an "impossible" according to Feng Shui tranditionalists. Your direct evidence will be more than their wise-cracking. Simply put the "Venus" onto the second image.