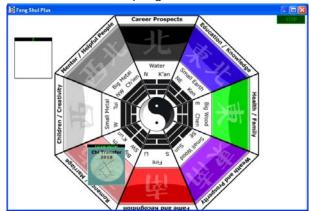

Alternatively, you can power several persons with the Feng Shui corners of their choice. I added the planet Saturn.

To save, click the "save operation" button and install where you prefer (next column on top).

Again, you can save the operation and run it for several hours. The advantage of this setup is that you can change the energy in each room without any need at all to re-arrange furniture. To change, simply add or remove directions and put them wherever you desire to have them. You certainly have noticed that in our example the same direction, "career prospects," appears twice and that the setup