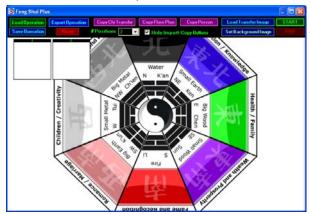

Click the "Start" button and the startup screen will appear. This screen has two positions showing. This program allows you to install up to 12 positions, for each of which you can indicate the function in general and add a description of the desired effect or target of the operation in particular.

The next steps are installations of the Chi Transfer, target photos (if desired) and additional background images.

First start the program by clicking on the ikon on your desktop.

Before you begin to set up the program for specific operations, it is necessary that you install the transfer diagram. The transfer diagram is unique for every program. It either comes on a separate disk, which also contains the manual and additional information.

Click on the "copy transfer" button, and the following window will pop up.

Next, you insert the "Structural Link" CD and after the popup window appears, click on the number, which represents the transfer diagram.

Similarly you can install new backgrounds or floor plans and photos of persons by clicking on "copy floor plan" and "copy target."

You can either copy images from your computer or from CD's.

You can design a floor plan using phtoshop, save it as a .jpg file and install from your computer or you can design a floor plan, scan it and save as a .jpg file.