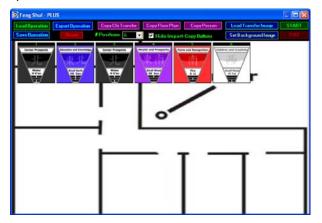

... and you are ready for a new operation. Install a floor plan into the background and load the transfer image.

You want specific energies in 5 rooms, a couple of them in the corner room, so you select 6 positions.

Put the direction of your choice into the positions. You can add descriptions of how you want things to work out. Instead of the directions, you can also enter symbols of the "packs."

Now put the energies into the offices and areas of your choice.

Again, you can save the operation and run it for several hours. The advantage of this setup is that you can change the energy in each room without any need at all to re-arrange furniture. To change, simply add or remove directions and put them wherever you desire to have them. You certainly have noticed that in our example the same direction, "career prospects," appears twice and that the setup