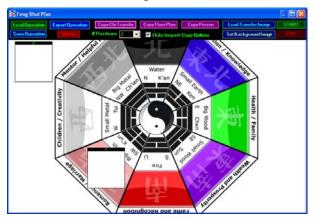

Click the "Start" button and the startup screen will appear. This screen has two positions showing. This program allows you to install up to 12 positions, for each of which you can indicate the function in general and add a description of the desired effect or target of the operation in particular.

A simple Operation: one Feng Shui energy to one person:

You need only one of the two images.

Drag and drop the image to the desired Feng Shui direction. In our example, I selected the romance/marriage direction.

... and you are ready for a new operation. Install a floor plan into the background and load the transfer image.

You want specific energies in 5 rooms, a couple of them in the corner room, so you select 6 positions.

Put the direction of your choice into the positions. You can add descriptions of how you want things to work out. Instead of the directions, you can also enter symbols of the "packs."

Now put the energies into the offices and areas of your choice.