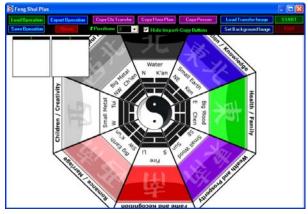

The next steps are installations of the Chi Transfer, target photos (if desired) and additional background images.

First start the program by clicking on the ikon on your desktop.

Before you begin to set up the program for specific operations, it is necessary that you install the transfer diagram. The transfer diagram is unique for every program. It either comes on a separate disk, which also contains the manual and additional information.

Click on the "copy transfer" button, and the following window will pop up.

Next, you insert the "Structural Link" CD and after the popup window appears, click on the number, which represents the transfer diagram.

Similarly you can install new backgrounds or floor plans and photos of persons by clicking on "copy floor plan" and "copy target."

You can either copy images from your computer or from CD's.

You can design a floor plan using phtoshop, save it as a .jpg file and install from your computer or you can design a floor plan, scan it and save as a .jpg file.

can work them by holding the mouse button down at each one of the knobs and decide Once you have it all set up, you update the positions, which will lead back to the main screen.

Now load the transfer diagram by clicking on the "load transfer image" button - the popup window shows the installed transfer diagram. Of course you can also design your own transfers