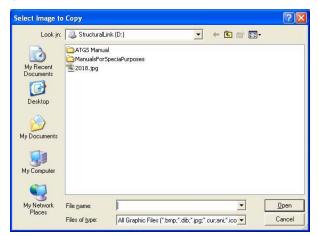

Similarly you can install new backgrounds or floor plans and photos of persons by clicking on "copy floor plan" and "copy target."

You can either copy images from your computer or from CD's.

You can design a floor plan using phtoshop, save it as a .jpg file and install from your computer or you can design a floor plan, scan it and save as a .jpg file.