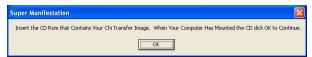

The next steps are installations of the Chi Transfer, target photos (if desired) and additional background images.

First start the program by clicking on the ikon on your desktop.

Before you begin to set up the program for specific operations, it is necessary that you install the transfer diagram. The transfer diagram is unique for every program. It either comes on a separate disk, which also contains the manual and additional information.

Click on the "copy transfer" button, and the following window will pop up.

Next, you insert the "Structural Link" CD and after the popup window appears, click on the number, which represents the transfer diagram.