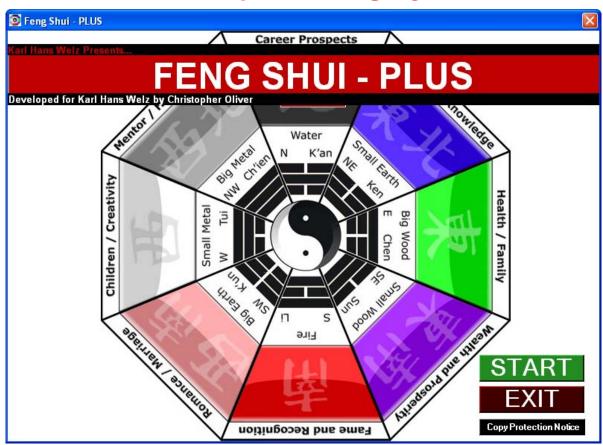

### Welcome to FengShui-Plus: The Program that enables you to get the full benefit of Feng Shui without the need to ever rearrange or re-build anything!

You received this program with a transfer diagram. Put the hard copy on your Chi Generator® or next to it, while the .jpg image of the transfer diagram is running in your program. This transfer diagram operates as a structural link between program and Chi Generator®. You can establish a structural link from the program to yourself by connecting to the Chi Generator® with one of the the Transfer Couples, such as the TC 99, the PBT 69, the RAOPTC or the Chi-Card.

Click the "Start" button and the startup screen will appear. This screen has two positions showing. This program allows you to install up to 12 positions, for each of which you can indicate the function in general and add a description of the desired effect or target of the operation in particular.