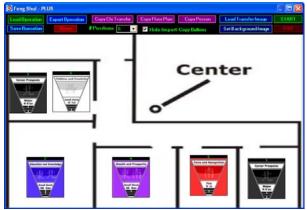

... and you are ready for a new operation. Install a floor plan into the background and load the transfer image.

You want specific energies in 5 rooms, a couple of them in the corner room, so you select 6 positions.

Put the direction of your choice into the positions. You can add descriptions of how you want things to work out. Instead of the directions, you can also enter symbols of the "packs."

Now put the energies into the offices and areas of your choice.

Again, you can save the operation and run it for several hours. The advantage of this setup is that you can change the energy in each room without any need at all to re-arrange furniture. To change, simply add or remove directions and put them wherever you desire to have them. You certainly have noticed that in our example the same direction, "career prospects," appears twice and that the setup