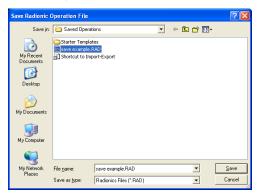

Alternatively, you can power several persons with the Feng Shui corners of their choice. I added the planet Saturn.

To save, click the "save operation" button and install where you prefer (next column on top).

Now, for practice, export the operation.

enter the name

and go to the import-export folder from "load" to see how it installed. Again, feel free to make folders and subfolders to match best your needs.

Reset - for a new operation.