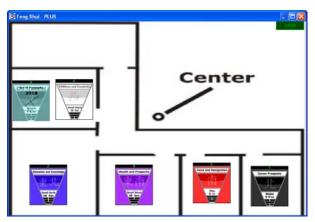

Similarly you can install new backgrounds or floor plans and photos of persons by clicking on "copy floor plan" and "copy target."

You can either copy images from your computer or from CD's.

You can design a floor plan using phtoshop, save it as a .jpg file and install from your computer or you can design a floor plan, scan it and save as a .jpg file.

In the example, I designed the floor plan on the computer. In fact, I installed the same floor plan that I showed on the web sites: a floor plan that is unworkable according to Feng Shui traditionalists, unless massive re-building and re-arranging has been done. Now the program is ready to run.

... and you are ready for a new operation. Install a floor plan into the background and load the transfer image.

You want specific energies in 5 rooms, a couple of them in the corner room, so you select 6 positions.

Put the direction of your choice into the positions. You can add descriptions of how you want things to work out. Instead of the directions, you can also enter symbols of the "packs."

Now put the energies into the offices and areas of your choice.