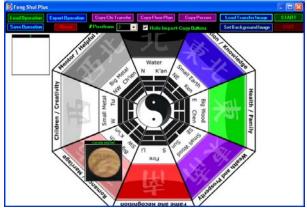

Click the "Start" button and the startup screen will appear. This screen has two positions showing. This program allows you to install up to 12 positions, for each of which you can indicate the function in general and add a description of the desired effect or target of the operation in particular.

The next steps are installations of the Chi Transfer, target photos (if desired) and additional background images.

First start the program by clicking on the ikon on your desktop.

Before you begin to set up the program for specific operations, it is necessary that you install the transfer diagram. The transfer diagram is unique for every program. It either comes on a separate disk, which also contains the manual and additional information.

Click on the "copy transfer" button, and the following window will pop up.

Next, you insert the "Structural Link" CD and after the popup window appears, click on the number, which represents the transfer diagram.